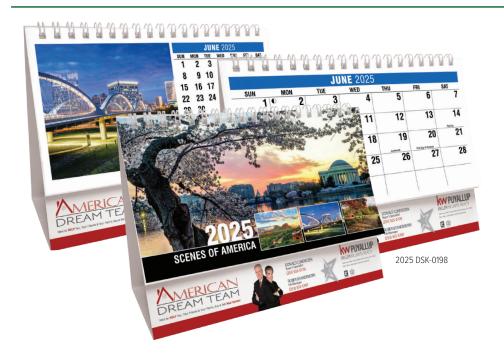

# **SCENES OF AMERICA**

PERSONAL MESSAGE SPACE!
123 ADDRESS, YOUR TOWN/CITY, ST. 12345
(PH) 555.555.5555 • EMAIL@ADDRESS.COM • WWW.YOURWEBSITE.COM

- 1 Color Set-up \$30 (A) Imprint Area 1¼" x 10"
- Full Color Set-up \$30 (A) Imprint Area 1¼" x 10" Imprint Area 15%" x 10 %" (bleed on bottom & sides)
- Open Size 10 5/8" x 18 1/2"
- Closed Size 10 5/8" x 10"
- Weight 22 lbs. per 100.

## YOUR COMPANY'S NAME

SCENES OF SOUTHEAST U.S.A.