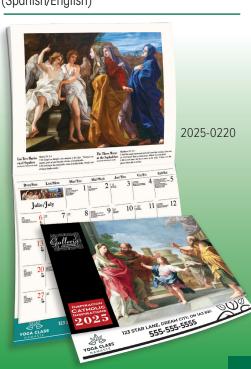

# **FAITH PASSAGES**

# **CATHOLIC INSPIRATIONS**

150 300 500 1000 2500

\$1.50 \$1.40 \$1.30 \$1.22 \$1.18 (5A) Before Aug. 31 After Sept.1 \$1.70 \$1.65 \$1.60 \$1.50 \$1.40 (5A)

Photos/Halftones \$30.00 (A)

Envelopes 20¢/ea (A) (min. 100) Size 10 1/2" x 11 1/2"