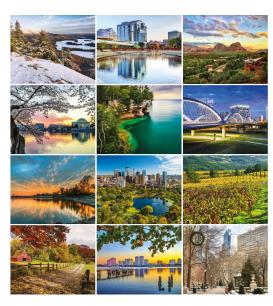

# **SCENES OF NEW ENGLAND**

150 300 500 1000 2500

\$1.50 \$1.40 \$1.30 \$1.22 \$1.18 (5A) Before Aug. 31 \$1.70 \$1.65 \$1.60 \$1.50 \$1.40 (5A) After Sept.1

Photos/Halftones \$30.00 (A)

Envelopes 20¢/ea (A) (min. 100) Size 10 1/2" x 11 1/2"