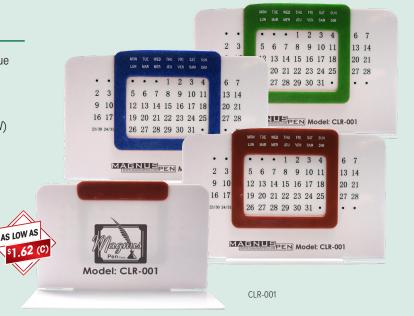

# **DESK CALENDARS**

\*For more information see pages 54 & 55

## **PERPETUAL DESK CALENDAR**

White base with choice of red, green, reflex blue, burgundy and medium blue sliding date bar.

Product: 3 1/4" H x 5 1/2" W x 1 5/8" D

Pad Printing: Set-up \$50 (C). One color included on front (Max. ½" H x 3" W)

or back (Max. ½" H x 3" W) Packaging: Cello Pack Weight: 200/20 lbs. (approx.)

| IN STOCK PRICE  | 250     | 500    | 1000   | 2500   | (4C) |
|-----------------|---------|--------|--------|--------|------|
| 3-5 Day Service | \$2.25  | \$1.98 | \$1.76 | \$1.62 |      |
| Set Up (C)      | \$50.00 |        |        |        |      |