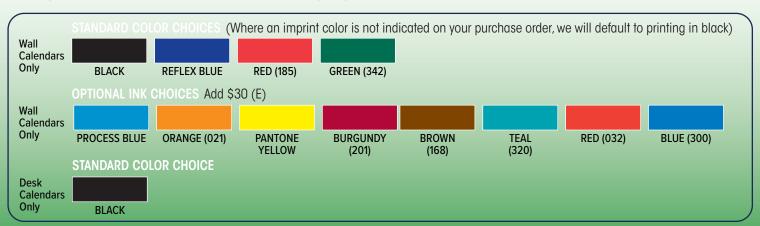

## **STANDARD ONE COLOR**

**IMPRINT** 

INCLUDED IN PRICE OF CALENDAR YOUR CHOICE OF 4 STANDARD COLORS

DEELEY BLUE

| MA                                   | RCH :                                                                                                                       | 2025            |                  |                        |              |                            |
|--------------------------------------|-----------------------------------------------------------------------------------------------------------------------------|-----------------|------------------|------------------------|--------------|----------------------------|
| SUN                                  | MON                                                                                                                         | TUE             | WED              | THU                    | FRI          | SAT                        |
| 2 3 4 5 6 7 8<br>9 10 11 12 13 14 15 | APRIL 2025<br>5 M T W T F S<br>1 2 3 4 5<br>6 7 8 9 10 11 12<br>13 14 15 16 17 18 19<br>20 21 22 21 24 25 26<br>27 28 29 30 |                 |                  |                        |              | 1                          |
| 2                                    | 3                                                                                                                           | Shoove hunder 4 | Ash Nindresday 5 | First Owner 6          | 7            | International Waterick Day |
| Barylight Saving Time Begins 9       | 10                                                                                                                          | 11              | 12               | 13                     | Pull Moon 14 | 15                         |
| 16                                   | 2. Process Day 17                                                                                                           | 18              | 19               | First Bey of Spring 20 | 21           | Lant Owerfor 22            |
| 23                                   | 24                                                                                                                          | 25              | 26               | 27                     | 28           | New 8/200 29               |
| 30                                   | 31                                                                                                                          |                 |                  |                        |              |                            |

1 Free paper proof (Upon request only) on all orders over 150 pieces.

Proofs on orders of 150 pieces \$10.00 (A). Each additional proof add \$10.00 (A)

See inside back for additional information

**NON-STANDARD COLORS** 