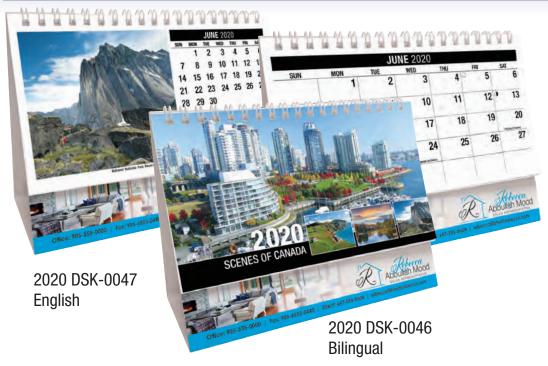

#### 2020 **DESK CALENDAR**

Sits prominently on an office desk, wire bound, six themes to choose from, one page per month, Previous year and next year displayed as full page spread Year at a glance in rear for easy reference, NAFTA friendly.

Packaging: Bulk packaging

AS LOW AS \$1.18

| In Stock Price    | 150  | 500  | 1000 | 3(A) |
|-------------------|------|------|------|------|
| 15-20 Day Service | 1.18 | 1.18 | 1.18 |      |

Scenes of Canada English 2020 DSK-0047