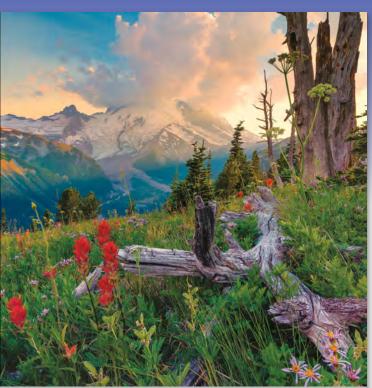

mprint Area

Digital Printing: Set-up no charge, Imprint appears on front & back. One standard colour black. Additional/Full colour add \$.20 (a) running charge. Imprint area front & back: 1" x 6-3/4". Add 1/8" on each side to bleed. Exact colour matches are not available. Options: White mailing envelopes: Add \$.20 (a) each. Envelope size is 5-1/2" x 7-1/2" Sold in boxes of 150, 250 or 500 only. (Calendars are not inserted.)

Packaging: Bulk packaging

AS LOW AS \$1.18

| In Stock Price    | 150  | 500  | 1000 | 3(A) |
|-------------------|------|------|------|------|
| 15-20 Day Service | 1.18 | 1.18 | 1.18 |      |







Scenes of Canada English 2020 DSK-0047



2020 DSK-0054



Motivation 2020 DSK-0056





Sun Sand & Surf 2020 DSK-0253



2020 DSK-0048



## **Scenes of America**





# ALL PRICES INCLUDE 1 COLOUR IMPRINT!

- Imprint Area 11/4" x 10"
- 4 Standard Imprint Colours (Reflex Blue, Black, Red 185, Green 342)
- 1st Colour Set-up No Charge
- Additional full colour add .20(a) running charge. No setup charge. Minimum 150 per title.
- Free paper proof (Upon request only) on all orders over 150 pieces. Proofs on orders of 150 pieces \$10.00 (A).
   Each additional proof add \$10.00 (A)
- Open Size 10<sup>5</sup>/<sub>8</sub>" x 18<sup>1</sup>/<sub>2</sub>"
- Envelopes 20¢/ea (A) (min. 100)
   Size 10 1/2" x 11 1/2"



#### YOUR COMPANY'S NAME

PERSONAL MESSAGE SPACE!

123 ADDRESS, YOUR TOWN/CITY, PROV. A1B 2C4
(PH) 555-555-5555 • EMAIL@ADDRESS.COM • WWW.YOURWEBSITE.COM





| SUN | MON | TUE | WED | THU | FRI