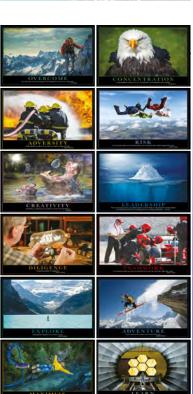

## **Motivation**

PERSONAL MESSAGE SPACE!

123 ADDRESS, YOUR TOWN/CITY, PROV. A1B 2C4
(PH) 555-555-5555 • EMAIL@ADDRESS.COM • WWW.YOURWEBSITE.COM

- Imprint Area 11/4" x 10"
- 4 Standard Imprint Colours (Reflex Blue, Black, Red 185, Green 342)
- 1st Colour Set-up No Charge
- Additional full colour add .20(a) running charge. No setup charge. Minimum 150 per title.
- Free paper proof (Upon request only) on all orders over 150 pieces. Proofs on orders of 150 pieces \$10.00 (A).
   Each additional proof add \$10.00 (A)
- Open Size 10<sup>5</sup>/<sub>8</sub>" x 18<sup>1</sup>/<sub>2</sub>"
- Envelopes 20¢/ea (A) (min. 100)
   Size 10 1/2" x 11 1/2"