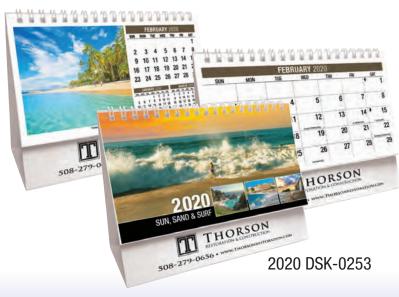

#### 2020 **DESK CALENDAR**

Sits prominently on an office desk, wire bound, six themes to choose from, one page per month, Previous year and next year displayed as full page spread Year at a glance in rear for easy reference, NAFTA friendly.

2020 DSK-0054

Motivation 2020 DSK-0056

Sun Sand & Surf 2020 DSK-0253

2020 DSK-0048