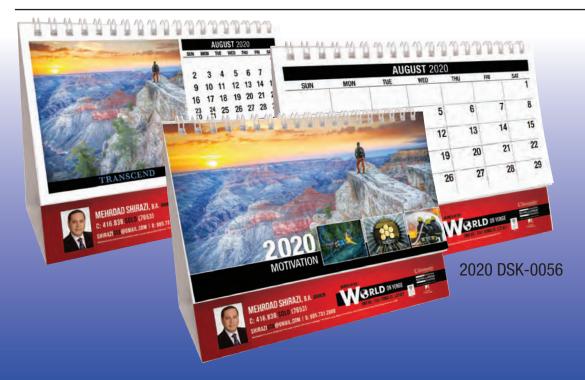

## Introducing **DESK CALENDARS**

#### 2020 **DESK CALENDAR**

Sits prominently on an office desk, wire bound, six themes to choose from, one page per month, Previous year and next year displayed as full page spread Year at a glance in rear for easy reference, NAFTA friendly.

2020 DSK-0054

Motivation 2020 DSK-0056

Sun Sand & Surf 2020 DSK-0253

2020 DSK-0048