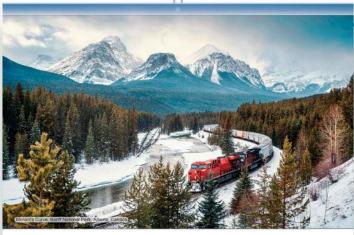

JAN Morant's Curve, Banff NP, Alberta, CAN

FEB The Wave, Coyote Buttes North, AZ

MAR St. Louis Cathedral, New Orleans, LA

APR Brooklyn Bridge, New York, NY

MAY Mount Rushmore NMEM, Keystone, SD

JUN John T. Alsop Jr. Bridge, Jacksonville, FL