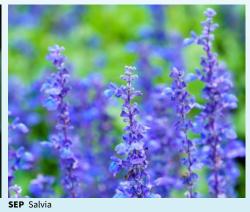

| Post Queler                                                                                                                                                                                                                                                                                                                                                                                                        | JAN     | UARY      | 2026              |        |          |

\*Sample images are displayed with a clear plastic (acetate) adhesive hanger. (OPTIONAL)





FEB Camellia Begonia



MAR Tulip



APR "Clementine Red" Columbine



MAY Lotus Flower



JUN Marigold



JUL Garden Cosmos



AUG Belvedere Shrub Rose





DEC Primrose



OCT Coneflower



**NOV** Strawflower

# 201 VIEWS OF THE WORLD

#### **VALUE LINE**





#### SPECIFICATIONS

| Size (Opened):                                 | 12" x 22"                                   |
|------------------------------------------------|---------------------------------------------|
| Size (Closed):                                 | 12" x 11"                                   |
| Quantity of Sheets:                            | 13 sheets total                             |
| Binding Type:                                  | Wire-O Bound                                |
| Imprint Area:                                  | 10" x 1 ¾"                                  |
| Imprint Color:                                 | Black