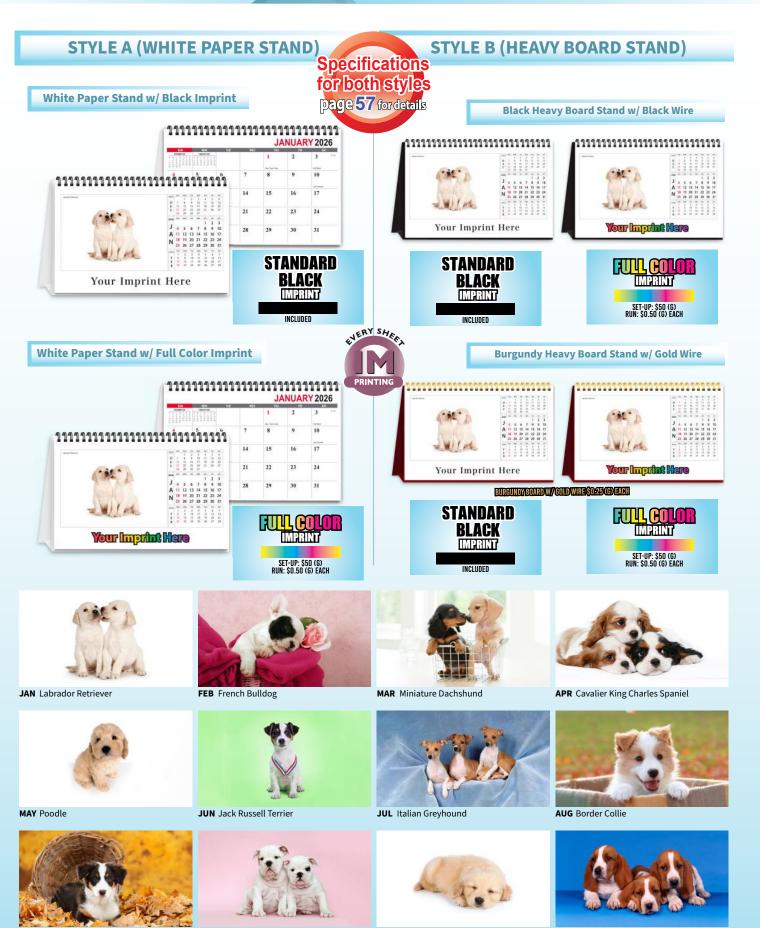

#### SPECIFICATIONS

| Size (Opened):                                 | 13 ½" x 24"                                 |
|------------------------------------------------|---------------------------------------------|
| Size (Closed):                                 | 13 ½" x 12"                                 |
| Quantity of Sheets:                            | 13 sheets total                             |
| Binding Type:                                  | Wire-O Bound                                |
| Imprint Area:                                  | 12" x 2"                                    |
| Imprint Color:                                 | Black                                       |
| Minimum Order Qty:                             | 200 qty.                                    |
| Change of Copy:                                | \$25.00 (G) each                            |
| Standard One Color<br>Imprint Set-Up Charge:   | \$40.00 (G)                                 |
| Each Add'l Color:                              | \$40.00 (G) set-up<br>+ \$0.30 (G) each run |
| Shipping Weight (Bulk):                        | 35 lbs. (50 qty / box)                      |
| Plain Envelopes (Bulk):<br>Calendar Insertion: | \$0.65 (G) each<br>\$0.40 (G) each          |
| Clear Plastic Hanger:<br>Insertion of Hanger:  | \$0.55 (G) each<br>\$0.40 (G) each          |

\*Sample images are displayed with a clear plastic (acetate) adhesive hanger. (OPTIONAL)

JAN Labrador Retriever

FEB French Bulldog

MAR Miniature Dachshund

APR Cavalier King Charles Spaniel

MAY Poodle

JUN Jack Russell Terrier

JUL Italian Greyhound

AUG Border Collie

SEP Australian Shepherd

OCT English Bulldog

NOV Golden Retriever

DEC Basset Hound