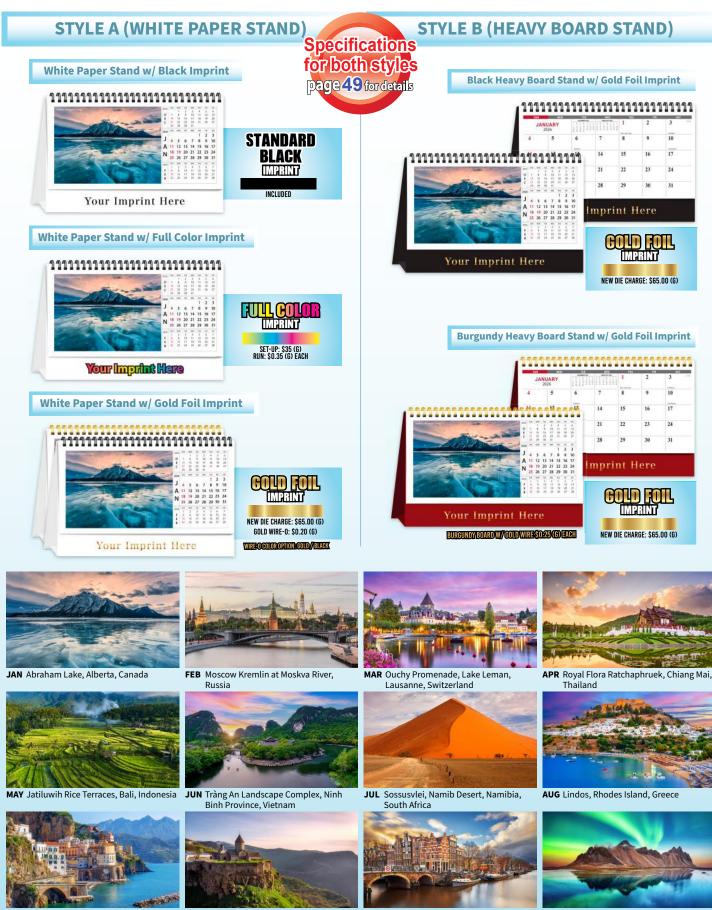

#### SPECIFICATIONS

| Size (Opened):                                 | 13 ½" x 24"                                 |
|------------------------------------------------|---------------------------------------------|
| Size (Closed):                                 | 13 ½" x 12"                                 |
| Quantity of Sheets:                            | 13 sheets total                             |
| Binding Type:                                  | Wire-O Bound                                |
| Imprint Area:                                  | 12" x 2"                                    |
| Imprint Color:                                 | Black                                       |
| Minimum Order Qty:                             | 200 qty.                                    |
| Change of Copy:                                | \$25.00 (G) each                            |
| Standard One Color<br>Imprint Set-Up Charge:   | \$40.00 (G)                                 |
| Each Add'l Color:                              | \$40.00 (G) set-up<br>+ \$0.30 (G) each run |
| Shipping Weight (Bulk):                        | 35 lbs. (50 qty / box)                      |
| Plain Envelopes (Bulk):<br>Calendar Insertion: | \$0.65 (G) each<br>\$0.40 (G) each          |
| Clear Plastic Hanger:<br>Insertion of Hanger:  | \$0.55 (G) each<br>\$0.40 (G) each          |