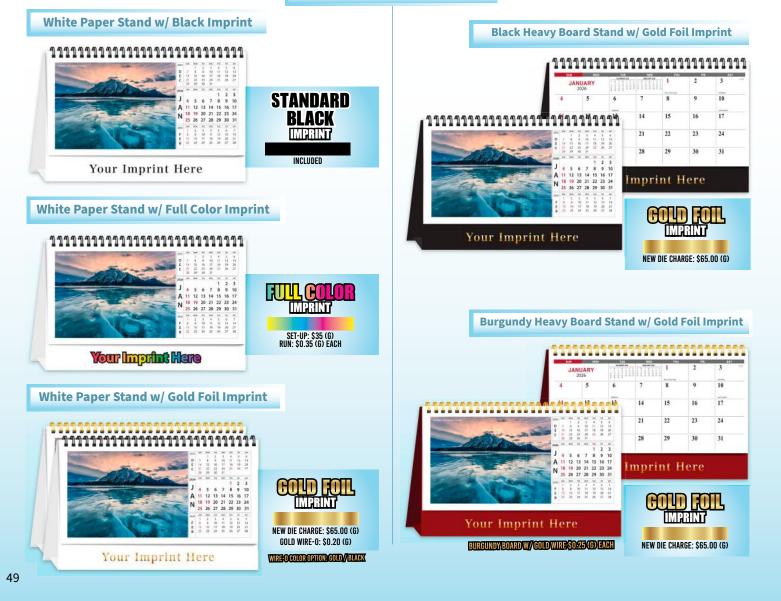

#### SPECIFICATIONS

| Size (Opened):                                 | 13 ½" x 24"                                 |
|------------------------------------------------|---------------------------------------------|
| Size (Closed):                                 | 13 ½" x 12"                                 |
| Quantity of Sheets:                            | 13 sheets total                             |
| Binding Type:                                  | Wire-O Bound                                |
| Imprint Area:                                  | 12" x 2"                                    |
| Imprint Color:                                 | Black                                       |
| Minimum Order Qty:                             | 200 qty.                                    |
| Change of Copy:                                | \$25.00 (G) each                            |
| Standard One Color<br>Imprint Set-Up Charge:   | \$40.00 (G)                                 |
| Each Add'l Color:                              | \$40.00 (G) set-up<br>+ \$0.30 (G) each run |
| Shipping Weight (Bulk):                        | 35 lbs. (50 qty / box)                      |
| Plain Envelopes (Bulk):<br>Calendar Insertion: | \$0.65 (G) each<br>\$0.40 (G) each          |
| Clear Plastic Hanger:<br>Insertion of Hanger:  | \$0.55 (G) each<br>\$0.40 (G) each          |