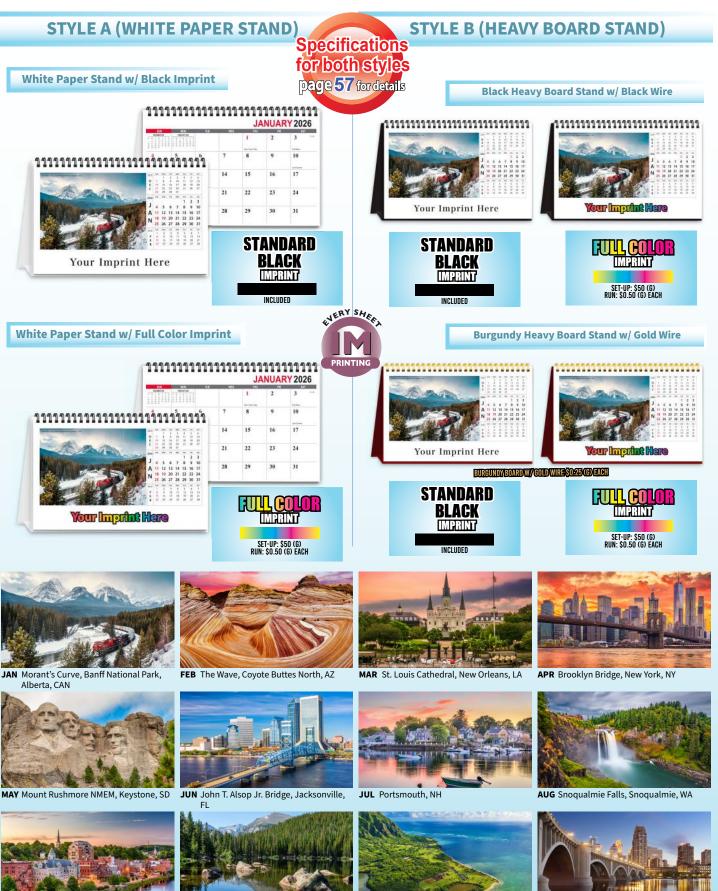

#### SPECIFICATIONS

| Size (Opened):                                 | 13 ½" x 24"                                 |
|------------------------------------------------|---------------------------------------------|
| Size (Closed):                                 | 13 ½" x 12"                                 |
| Quantity of Sheets:                            | 13 sheets total                             |
| Binding Type:                                  | Wire-O Bound                                |
| Imprint Area:                                  | 12" x 2"                                    |
| Imprint Color:                                 | Black                                       |
| Minimum Order Qty:                             | 200 qty.                                    |
| Change of Copy:                                | \$25.00 (G) each                            |
| Standard One Color<br>Imprint Set-Up Charge:   | \$40.00 (G)                                 |
| Each Add'l Color:                              | \$40.00 (G) set-up<br>+ \$0.30 (G) each run |
| Shipping Weight (Bulk):                        | 35 lbs. (50 qty / box)                      |
| Plain Envelopes (Bulk):<br>Calendar Insertion: | \$0.65 (G) each<br>\$0.40 (G) each          |
| Clear Plastic Hanger:<br>Insertion of Hanger:  | \$0.55 (G) each<br>\$0.40 (G) each          |

\*Sample images are displayed with a clear plastic (acetate) adhesive hanger. (OPTIONAL)

JAN Morant's Curve, Banff NP, Alberta, CAN

FEB The Wave, Coyote Buttes North, AZ

MAR St. Louis Cathedral, New Orleans, LA

APR Brooklyn Bridge, New York, NY

MAY Mount Rushmore NMEM, Keystone, SD

JUN John T. Alsop Jr. Bridge, Jacksonville, FL

JUL Portsmouth, NH

AUG Snoqualmie Falls, Snoqualmie, WA

SEP Augusta, ME

**OCT** Bear Lake, Rocky Mountain National Park, CO

NOV Kualoa Point, Kaneohe Bay, Oahu, HI

DEC Third Avenue Bridge, Minneapolis, MN