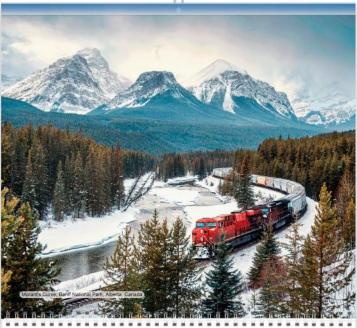

\*Sample images are displayed with a clear plastic (acetate) adhesive hanger. (OPTIONAL)

JAN Morant's Curve, Banff NP, Alberta, CAN

FEB The Wave, Coyote Buttes North, AZ

MAR St. Louis Cathedral, New Orleans, LA

JAN Morant's Curve, Banff NP, Alberta, CAN

FEB The Wave, Coyote Buttes North, AZ

MAR St. Louis Cathedral, New Orleans, LA

APR Brooklyn Bridge, New York, NY

MAY Mount Rushmore NMEM, Keystone, SD

JUN John T. Alsop Jr. Bridge, Jacksonville, FL