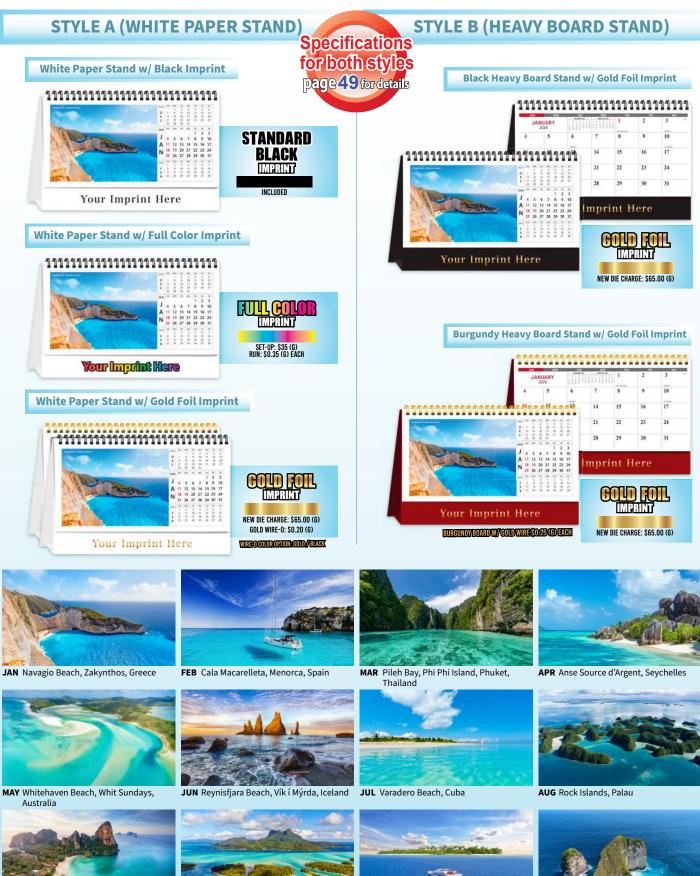

\*Sample images are displayed with a clear plastic (acetate) adhesive hanger. (OPTIONAL)

JAN Navagio Beach, Zakynthos, Greece

FEB Cala Macarelleta, Menorca, Spain

MAR Pileh Bay, Phi Phi Island, Phuket, Thailand

APR Anse Source d'Argent, Seychelles

MAY Whitehaven Beach, Whit Sundays, Australia

JUN Reynisfjara Beach, Vík í Mýrda, Iceland

JUL Varadero Beach, Cuba

AUG Rock Islands, Palau

SEP Railay Beach, Krabi, Thailand

OCT Bora Bora, French Polynesia

**NOV** Maldives

DEC Kelingking Beach, Nusa Penida Island, Bali, Indonesia

#### SPECIFICATIONS

| Size (Opened):                                 | 13 ½" x 24"                                 |
|------------------------------------------------|---------------------------------------------|
| Size (Closed):                                 | 13 ½" x 12"                                 |
| Quantity of Sheets:                            | 13 sheets total                             |
| Binding Type:                                  | Wire-O Bound                                |
| Imprint Area:                                  | 12" x 2"                                    |
| Imprint Color:                                 | Black                                       |
| Minimum Order Qty:                             | 200 qty.                                    |
| Change of Copy:                                | \$25.00 (G) each                            |
| Standard One Color<br>Imprint Set-Up Charge:   | \$40.00 (G)                                 |
| Each Add'l Color:                              | \$40.00 (G) set-up<br>+ \$0.30 (G) each run |
| Shipping Weight (Bulk):                        | 35 lbs. (50 qty / box)                      |
| Plain Envelopes (Bulk):<br>Calendar Insertion: | \$0.65 (G) each<br>\$0.40 (G) each          |
| Clear Plastic Hanger:<br>Insertion of Hanger:  | \$0.55 (G) each<br>\$0.40 (G) each          |