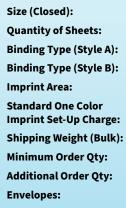

#### SPECIFICATIONS

| Size (Opened):                                 | 13 ½" x 24"                                 |
|------------------------------------------------|---------------------------------------------|
| Size (Closed):                                 | 13 ½" x 12"                                 |
| Quantity of Sheets:                            | 13 sheets total                             |
| Binding Type:                                  | Wire-O Bound                                |
| Imprint Area:                                  | 12" x 2"                                    |
| Imprint Color:                                 | Black                                       |
| Minimum Order Qty:                             | 200 qty.                                    |
| Change of Copy:                                | \$25.00 (G) each                            |
| Standard One Color<br>Imprint Set-Up Charge:   | \$40.00 (G)                                 |
| Each Add'l Color:                              | \$40.00 (G) set-up<br>+ \$0.30 (G) each run |
| Shipping Weight (Bulk):                        | 35 lbs. (50 qty / box)                      |
| Plain Envelopes (Bulk):<br>Calendar Insertion: | \$0.65 (G) each<br>\$0.40 (G) each          |
| Clear Plastic Hanger:<br>Insertion of Hanger:  | \$0.55 (G) each<br>\$0.40 (G) each          |

#### SPECIFICATIONS

| Size (Opened):                                 | 12" x 22"                                   |
|------------------------------------------------|---------------------------------------------|
| Size (Closed):                                 | 12" x 11"                                   |
| Quantity of Sheets:                            | 13 sheets total                             |
| Binding Type:                                  | Wire-O Bound                                |
| Imprint Area:                                  | 10" x 1 ¾"                                  |
| Imprint Color:                                 | Black                                       |
| Minimum Order Qty:                             | 200 qty.                                    |
| Change of Copy:                                | \$25.00 (G) each                            |
| Standard One Color<br>Imprint Set-Up Charge:   | \$40.00 (G)                                 |
| Each Add'l Color:                              | \$40.00 (G) set-up<br>+ \$0.30 (G) each run |
| Shipping Weight (Bulk):                        | 26 lbs. (50 qty / box)                      |
| Plain Envelopes (Bulk):<br>Calendar Insertion: | \$0.55 (G) each<br>\$0.40 (G) each          |