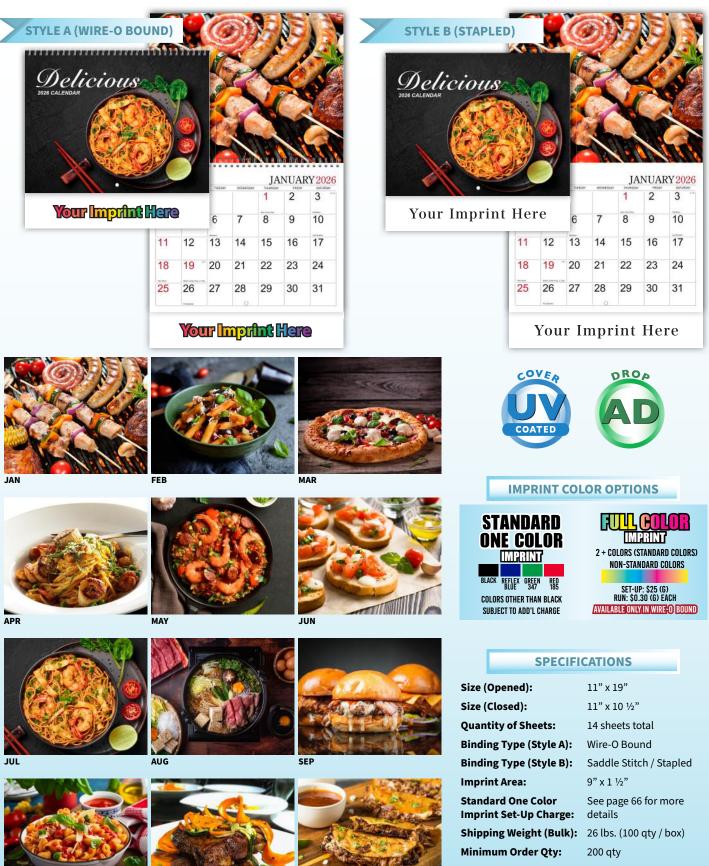

#### **SPECIFICATIONS**

Size (Opened): Size (Closed): **Quantity of Sheets:** Binding Type (Style A): Binding Type (Style B): **Imprint Area: Standard One Color Imprint Set-Up Charge:** Shipping Weight (Bulk): **Minimum Order Qty: Additional Order Qty: Envelopes:** 

11" x 19" 11" x 10 ½" 14 sheets total Wire-O Bound Saddle Stitch / Stapled 9" x 1 ½" See page 66 for more details 26 lbs. (100 qty / box) 200 qty Every 100 unit / item \$0.45 (G) each

Additional Order Qty: