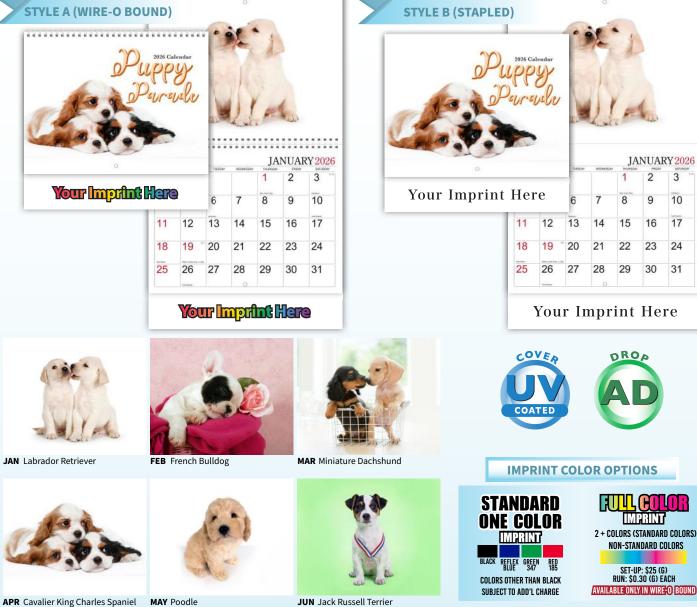

\*Sample images are displayed with a clear plastic (acetate) adhesive hanger. (OPTIONAL)

JAN Labrador Retriever

FEB French Bulldog

MAR Miniature Dachshund

APR Cavalier King Charles Spaniel

MAY Poodle

JUN Jack Russell Terrier

JUL Italian Greyhound

AUG Border Collie

SEP Australian Shepherd

OCT English Bulldog

NOV Golden Retriever

DEC Basset Hound

31

**303** PUPPY PARADE

**OCT** English Bulldog

| Basset Hound |  |
|--------------|--|
|              |  |

| SPECIFI                                      | CATIONS               |
|----------------------------------------------|-----------------------|
| Size (Opened):                               | 11" x 19"             |
| Size (Closed):                               | 11" x 10 ½            |
| Quantity of Sheets:                          | 14 sheets             |
| Binding Type (Style A):                      | Wire-O Bo             |
| Binding Type (Style B):                      | Saddle Sti            |
| Imprint Area:                                | 9" x 1 ½"             |
| Standard One Color<br>Imprint Set-Up Charge: | See page (<br>details |
| Shipping Weight (Bulk):                      | 26 lbs. (10           |
| Minimum Order Qty:                           | 200 qty               |
| Additional Order Qty:                        | Every 100             |

**Envelopes:** 

9" 0 1⁄2" ets total Bound Stitch / Stapled '2" ge 66 for more (100 qty / box) Every 100 unit / item \$0.45 (G) each

NOV Golden Retriever