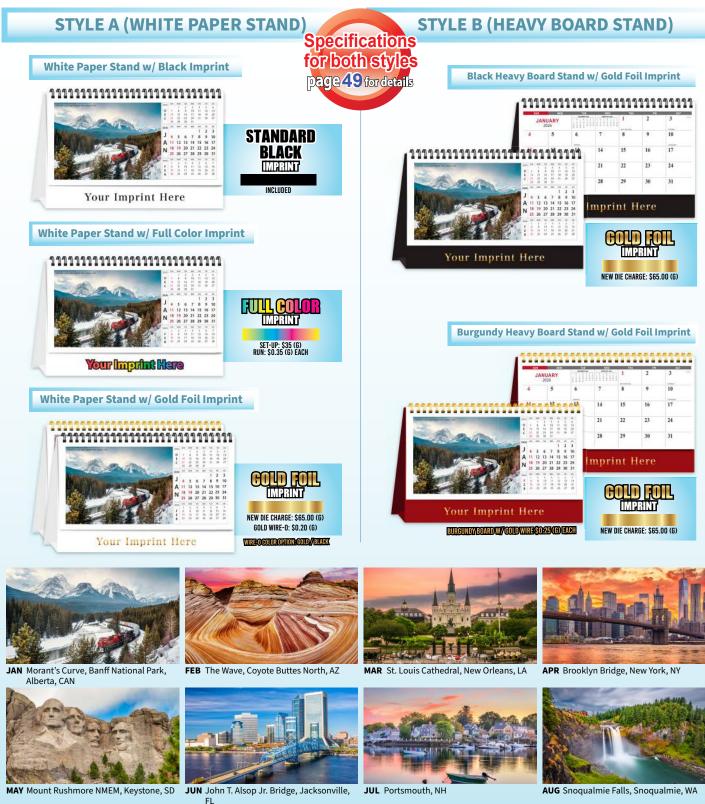

\*Sample images are displayed with a clear plastic (acetate) adhesive hanger. (OPTIONAL)

JAN Morant's Curve, Banff NP, Alberta, CAN

FEB The Wave, Coyote Buttes North, AZ

MAR St. Louis Cathedral, New Orleans, LA

APR Brooklyn Bridge, New York, NY

MAY Mount Rushmore NMEM, Keystone, SD

JUN John T. Alsop Jr. Bridge, Jacksonville, FL

JUL Portsmouth, NH

AUG Snoqualmie Falls, Snoqualmie, WA

SEP Augusta, ME

**OCT** Bear Lake, Rocky Mountain National Park, CO