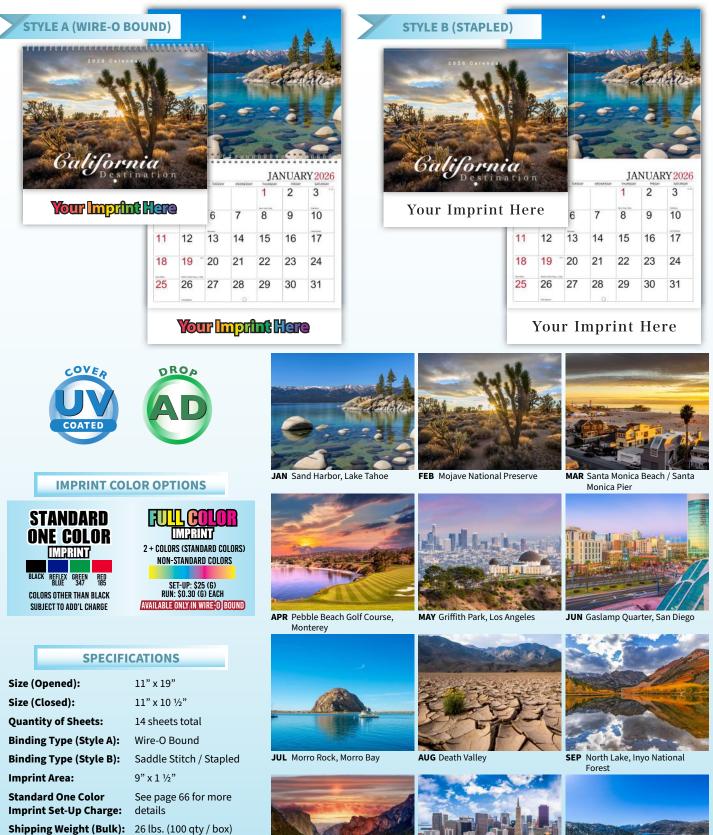

# AMERICAN SPLENDOR 302

OCT Bear Lake, Rocky Mountain NOV Kualoa Point, Kaneohe Bay, Oahu, HI

DEC Third Avenue Bridge,

Minneapolis, MN

3

10

17

24

#### SPECIFICATIONS

| Size (Opened):                                 | 13 ½" x 24"                                 |
|------------------------------------------------|---------------------------------------------|
| Size (Closed):                                 | 13 ½" x 12"                                 |
| Quantity of Sheets:                            | 13 sheets total                             |
| Binding Type:                                  | Wire-O Bound                                |
| Imprint Area:                                  | 12" x 2"                                    |
| Imprint Color:                                 | Black                                       |
| Minimum Order Qty:                             | 200 qty.                                    |
| Change of Copy:                                | \$25.00 (G) each                            |
| Standard One Color<br>Imprint Set-Up Charge:   | \$40.00 (G)                                 |
| Each Add'l Color:                              | \$40.00 (G) set-up<br>+ \$0.30 (G) each run |
| Shipping Weight (Bulk):                        | 35 lbs. (50 qty / box)                      |
| Plain Envelopes (Bulk):<br>Calendar Insertion: | \$0.65 (G) each<br>\$0.40 (G) each          |
| Clear Plastic Hanger:<br>Insertion of Hanger:  | \$0.55 (G) each<br>\$0.40 (G) each          |

#### **SPECIFICATIONS**

Size (Opened): Size (Closed): **Quantity of Sheets:** Binding Type (Style A): Binding Type (Style B): **Imprint Area: Standard One Color Imprint Set-Up Charge:** Shipping Weight (Bulk): **Minimum Order Qty: Additional Order Qty: Envelopes:** 

11" x 19" 11" x 10 ½" 14 sheets total Wire-O Bound Saddle Stitch / Stapled 9" x 1 ½" See page 66 for more details 26 lbs. (100 qty / box) 200 qty Every 100 unit / item \$0.45 (G) each

Additional Order Qty: