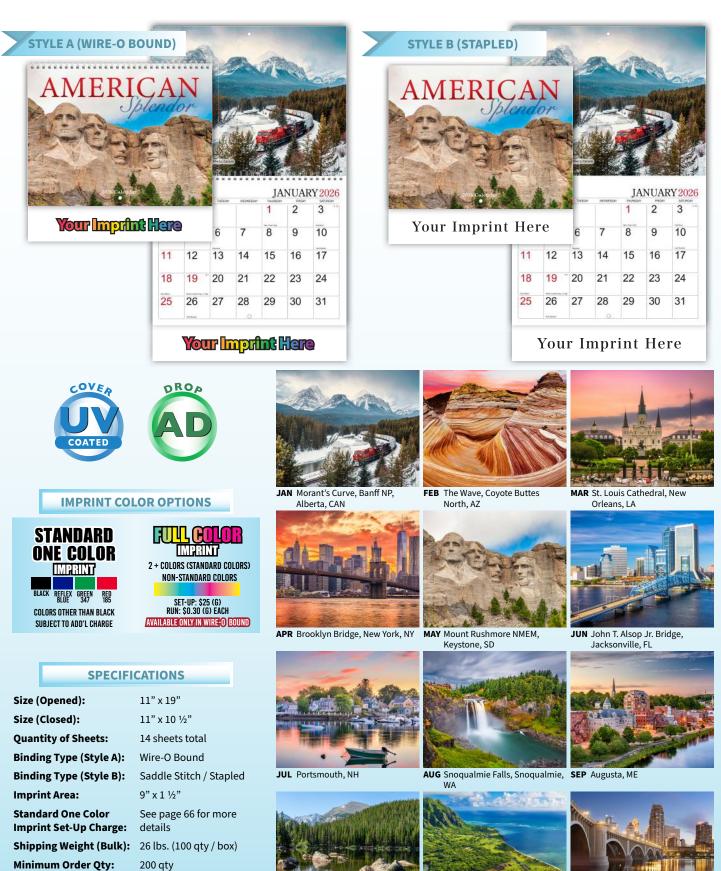

# AMERICAN SPLENDOR 302

OCT Bear Lake, Rocky Mountain NOV Kualoa Point, Kaneohe Bay, Oahu, HI

DEC Third Avenue Bridge,

Minneapolis, MN

3

10

17

24

31

**303** PUPPY PARADE

**OCT** English Bulldog

| Basset Hound |  |
|--------------|--|
|              |  |

| SPECIFI                                      | CATIONS               |
|----------------------------------------------|-----------------------|
| Size (Opened):                               | 11" x 19"             |
| Size (Closed):                               | 11" x 10 ½            |
| Quantity of Sheets:                          | 14 sheets             |
| Binding Type (Style A):                      | Wire-O Bo             |
| Binding Type (Style B):                      | Saddle Sti            |
| Imprint Area:                                | 9" x 1 ½"             |
| Standard One Color<br>Imprint Set-Up Charge: | See page (<br>details |
| Shipping Weight (Bulk):                      | 26 lbs. (10           |
| Minimum Order Qty:                           | 200 qty               |
| Additional Order Qty:                        | Every 100             |

**Envelopes:** 

9" 0 1⁄2" ets total Bound Stitch / Stapled '2" ge 66 for more (100 qty / box) Every 100 unit / item \$0.45 (G) each

NOV Golden Retriever

#### **IMPRINT COLOR OPTIONS**

COVE

JAN Siberian Wallflower

**APR** "Clementine Red" Columbine

FEB Camellia Begonia

MAY Lotus Flower

FLOWERS 305

JUN Marigold

#### **IMPRINT COLOR OPTIONS**