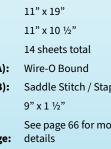

# **301** SEASONS OF THE WORLD

#### **APPOINTMENT LINE**

#### **SPECIFICATIONS**

Size (Opened): Size (Closed): **Quantity of Sheets:** Binding Type (Style A): Binding Type (Style B): **Imprint Area: Standard One Color Imprint Set-Up Charge:** Shipping Weight (Bulk): **Minimum Order Qty: Additional Order Qty: Envelopes:** 

11" x 19" 11" x 10 ½" 14 sheets total Wire-O Bound Saddle Stitch / Stapled 9" x 1 ½" See page 66 for more details 26 lbs. (100 qty / box) 200 qty Every 100 unit / item \$0.45 (G) each

Additional Order Qty: