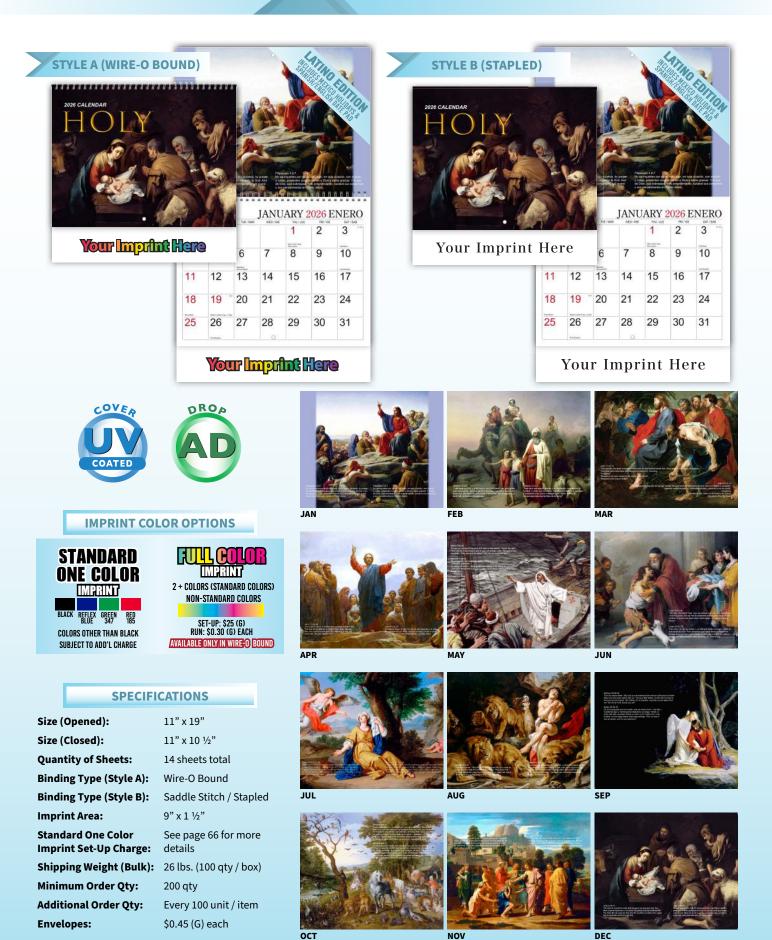

#### **SPECIFICATIONS**

Size (Opened): Size (Closed): **Quantity of Sheets:** Binding Type (Style A): Binding Type (Style B): **Imprint Area: Standard One Color Imprint Set-Up Charge:** Shipping Weight (Bulk): **Minimum Order Qty: Additional Order Qty: Envelopes:** 

11" x 19" 11" x 10 ½" 14 sheets total Wire-O Bound Saddle Stitch / Stapled 9" x 1 ½" See page 66 for more details 26 lbs. (100 qty / box) 200 qty Every 100 unit / item \$0.45 (G) each

Additional Order Qty: