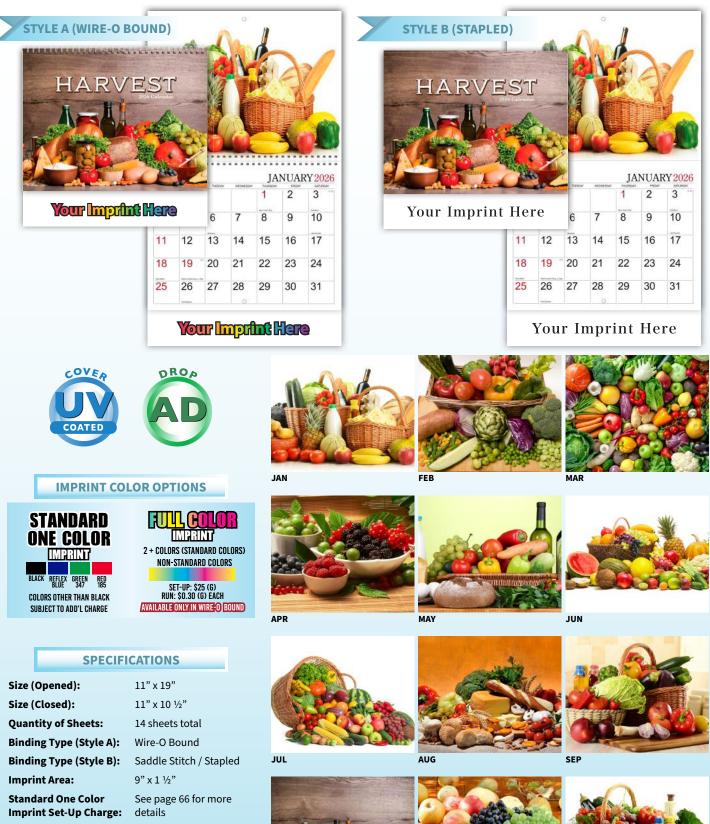

#### **SPECIFICATIONS**

Size (Opened): Size (Closed): **Quantity of Sheets:** Binding Type (Style A): Binding Type (Style B): **Imprint Area: Standard One Color Imprint Set-Up Charge:** Shipping Weight (Bulk): **Minimum Order Qty: Additional Order Qty: Envelopes:** 

11" x 19" 11" x 10 ½" 14 sheets total Wire-O Bound Saddle Stitch / Stapled 9" x 1 ½" See page 66 for more details 26 lbs. (100 qty / box) 200 qty Every 100 unit / item \$0.45 (G) each

Additional Order Qty: