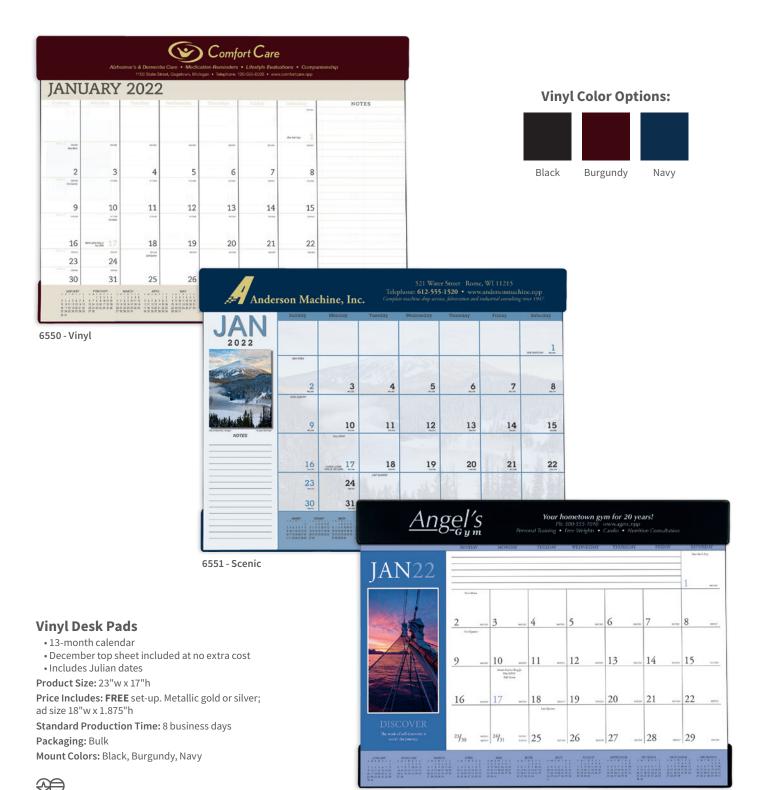

#### **Desk Pads with Vinyl Corners**

**6501,6504,6506:** Includes Julian dates **6524,6525:** Grid colors change each month

Product Size: 22"w x 17"h

Price Includes: FREE set-up. Black imprint; ad size 20"w x 2.75"h

Standard Production Time: 8 business days

Packaging: Bulk

#### 6501, 6504, 6506, 6524, 6525

| QTY          | 50      | 100   | 250   | 500  | 750  | 1000 | 2500 |
|--------------|---------|-------|-------|------|------|------|------|
| Thru 7.1.21  | \$12.61 | 10.55 | 9.29  | 8.13 | 7.41 | 6.84 | 6.20 |
| After 7.1.21 | \$13.92 | 11.63 | 10.27 | 8.99 | 8.15 | 7.54 | 6.81 |

2A2B3C

6552 - Motivations