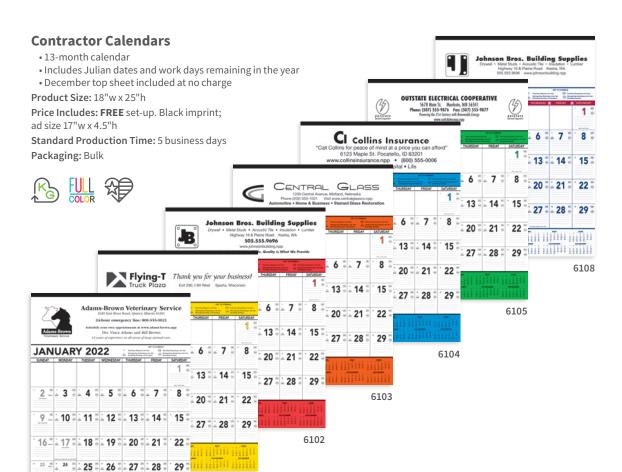

#### **Commercial Planners**

- 14-month calendar
- Includes Julian dates

Product Size: 13"w x 8"h

Product Size Open: 13"w x 29"h

Price Includes: FREE set-up. Any one color;

ad size 11.75"w x 5.5625"h

Standard Production Time: 8 business days

Packaging: Bulk

#### 3 2 6 8 9 10 11 12 13 14 15 \_ 16 17 18 19 21 20 22 23 24 25 27 28 6602 - Blue & Grey

DECEMBER 2021

8 9 10 11

JANUARY 2022

25 26

FEBRUARY 2022

28 29 30 31

22 23 24

5 6

12 13 14 15 16 17 18

19 20 21

2 3

9 10 11 12 13 14 15

16 17 18 19 20

2330 = 2431 =

#### **Deli Supplies** Breads, Meats, Cheeses & Veggies 14214 Main Street E., Boston, M. Phone (202) 555-1001 www.Jakes.npp DECEMBER 2021 7 8 9 10 11 12 13 14 15 16 17 18 20 21 \_ 22\_ 23 24 27 28 29 30 31 JANUARY 2022 2 9 10 11 \_ 12 \_ 13 14 15 16 17 18 19 20 21 22 24,31 --25 26 27 28 29 **FEBRUARY 2022** 10 11 \_ 12 \_ 17 \_ 14 15 \_ 16 18 \_ 19 21 23 24 22 25

JAKE'S

6603 - Red & Blue

#### 6100, 6101, 6102, 6103, 6104, 6105, 6108

| QTY          | 50      | 100  | 250  | 500  | 750  | 1000 | 2500 |
|--------------|---------|------|------|------|------|------|------|
| Thru 7.1.21  | \$11.45 | 8.95 | 7.78 | 6.91 | 6.26 | 5.80 | 5.17 |
| After 7.1.21 | \$12.83 | 9.97 | 8.72 | 7.74 | 7.01 | 6.46 | 5.82 |