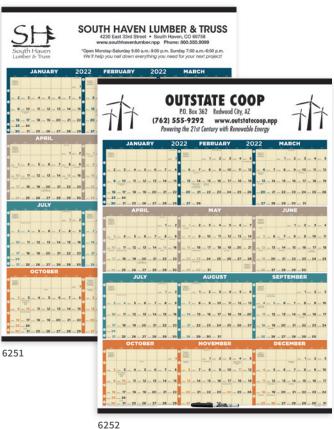

#### **Time Management Span-A-Years**

6251: Non-Laminated 6252: Laminated with Marker Product Size: 27"w x 38"h

• Includes Julian dates

Price Includes: FREE set-up. Black imprint; ad size 26"w x 5.5"h

Standard Production Time: 5 business days

Packaging: Bulk

#### **Span-A-Years**

6200: Laminated with Marker 6201: Non-Laminated Product Size: 22"w x 29"h

Price Includes: FREE set-up. Black imprint; ad size 21"w x 4.75"h

Standard Production Time: 5 business days

Packaging: Bulk

| South Haven<br>Lumber & Truss                                      | www.southhaven<br>*Open Monday-Saturday 6 | EN LUMBER &<br>Street • South Haven, CO 6<br>lumber.npp Phone: 800.55<br>00 a.m9:00 p.m. Sunday 7:00<br>everything you need for your | 5.9099<br>a.m6:00 p.m.                                                           |                                                                                                |
|--------------------------------------------------------------------|-------------------------------------------|--------------------------------------------------------------------------------------------------------------------------------------|----------------------------------------------------------------------------------|------------------------------------------------------------------------------------------------|
| JANUARY                                                            | 2022 FEBRUARY                             | 2022 MAR                                                                                                                             | СН                                                                               |                                                                                                |
|                                                                    | 3                                         | P.O. Bo<br>(762) 555-92                                                                                                              | TATE COC<br>362 Redwood City, AZ<br>92 www.outstati<br>st Century with Renewable | есоор.прр                                                                                      |
|                                                                    | 20 20 10                                  | NUARY 2022                                                                                                                           | FEBRUARY 20                                                                      | D22 MARCH                                                                                      |
| _ 3 _ 4 _ 5 _ 6 _ 7 _ 6 _                                          | ) b 3                                     | - 1 ===                                                                                                                              | - 1 - 2 - 3 - 4 - 5<br>7 - 0 - 9 - 10 - 11 - 12                                  | - 1 - 2 - 3 - 4 - 5<br>- 6 - 7 - 8 - 9 - 10 - 11 - 12                                          |
| 10 11 12 13 14 15                                                  | - 9 - 10 - 1                              | 1 12 13 14 15 13                                                                                                                     | 14 15 16 17 16 19                                                                | 13 14 15 16 17 18 19                                                                           |
| 24 25 26 27 28 29 29 21                                            | 16 17 1                                   | 1 19 20 21 22 20                                                                                                                     | 21 — 22 — 23 — 24 — 25 — 26                                                      | _20 _ 21 _ 22 _ 23 _ 24 _ 25 _ 26                                                              |
| JULY                                                               | 30 - 31 - 2                               | 5 _ 26 _ 27 _ 26 _ 29 27 _<br>.PRIL                                                                                                  | 28<br>MAY                                                                        | _ 27 _ 28 _ 29 _ 30 _ 31<br>JUNE                                                               |
| 3 4 5 6 7 8                                                        | 2 7 3 4                                   |                                                                                                                                      | 2 - 3 - 4 - 5 - 6 - 7                                                            | · many                                                                                         |
| -17 - 16 - 19 - 20 - 21 - 22 24 - 25 - 26 - 27 - 29 - 29 - OCTOBER | 17 18 1                                   | 2 = 13 = 14 = 15 = 16 = 15 = 15 = 15 = 15 = 15 = 15                                                                                  | 23 _ 24 _ 25 _ 26 _ 27 _ 28                                                      | = 12 = 13 = 14 = 15 = 16 = 17 = 18 = 19 = 20 = 21 = 22 = 23 = 24 = 25 = 25 = 27 = 28 = 29 = 30 |
| • 100                                                              | -                                         | JULY                                                                                                                                 | AUGUST                                                                           | SEPTEMBER                                                                                      |
| •                                                                  | 1                                         |                                                                                                                                      | 1 2 3 4 5 6 9 10 11 12 13                                                        | 4 5 6 7 6 9 10                                                                                 |
| 16 17 18 19 20 21 :<br>23 24                                       |                                           | 2 13 14 15 16 14                                                                                                                     | 15 16 17 18 19 20<br>22 23 24 25 26 27                                           |                                                                                                |
| 30 31 25 26 27 28                                                  |                                           | 5 27 26 29 30 20                                                                                                                     | 29 30 31                                                                         | _ 25 _ 26 _ 27 _ 28 _ 29 _ 30                                                                  |
| CO.E.1                                                             | 20 20 10                                  | TOBER                                                                                                                                | NOVEMBER                                                                         | DECEMBER                                                                                       |
| 6251                                                               | 2 m 3 m 1                                 | - 1 = 1 = 1 = 1 = 1 = 1 = 1 = 1 = 1 = 1                                                                                              | - 1 - 2 - 3 - 4 - 5                                                              | - 1 - 2 - 3<br>- 4 - 5 - 6 - 7 - 8 - 9 - 10                                                    |
|                                                                    | 9 _ 10 _ 1                                | 1 12 13 14 15 13                                                                                                                     | 14 - 15 - 16 - 17 - 18 - 19                                                      | _ 11 _ 12 _ 13 _ 14 _ 15 _ 16 _ 17                                                             |
|                                                                    | 16 17 1<br>23 24<br>50 31 2               | 8 _ 19 _ 20 _ 21 _ 22 20 25 26 _ 27 _ 28 _ 29 27                                                                                     | 21 _ 22 _ 23 _ 24 _ 26 _ 26                                                      | 10 10 20 21 22 23 24 25 26 27 28 29 30 31                                                      |
|                                                                    | 6252                                      |                                                                                                                                      |                                                                                  |                                                                                                |

| 6251         |         |       |       |      |      |      |        |
|--------------|---------|-------|-------|------|------|------|--------|
| QTY          | 100     | 250   | 500   | 750  | 1000 | 2500 | 5000   |
| Thru 7.1.21  | \$6.09  | 5.37  | 4.82  | 4.30 | 3.58 | 3.01 | 2.64   |
| After 7.1.21 | \$6.79  | 6.02  | 5.34  | 4.80 | 4.00 | 3.32 | 2.90   |
|              |         |       |       |      |      |      | 2A2B3C |
| 6252         |         |       |       |      |      |      |        |
| QTY          | 100     | 250   | 500   | 750  | 1000 | 2500 | 5000   |
| Thru 7.1.21  | \$11.45 | 10.24 | 9.24  | 8.67 | 7.73 | 7.06 | 6.42   |
| After 7.1.21 | \$12.55 | 11.41 | 10.27 | 9.54 | 8.47 | 7.71 | 7.06   |
|              |         |       |       |      |      |      | 2A2B3C |