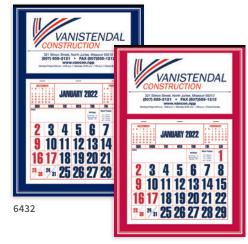

#### **Aprons**

Product Size: 15"w x 22.625"h

Price Includes: FREE set-up. Black, blue 281,

or red 193; ad size 12"w x 7"h

Standard Production Time: 8 business days

Packaging: Bulk

#### 6432,6433

| QTY          | 100    | 250  | 500  | 750  | 1000 | 2500 |
|--------------|--------|------|------|------|------|------|
| Thru 7.1.21  | \$6.72 | 5.07 | 4.40 | 4.17 | 4.03 | 3.44 |
| After 7.1.21 | \$7.39 | 5.58 | 4.84 | 4.60 | 4.43 | 3.79 |

5BC

6433