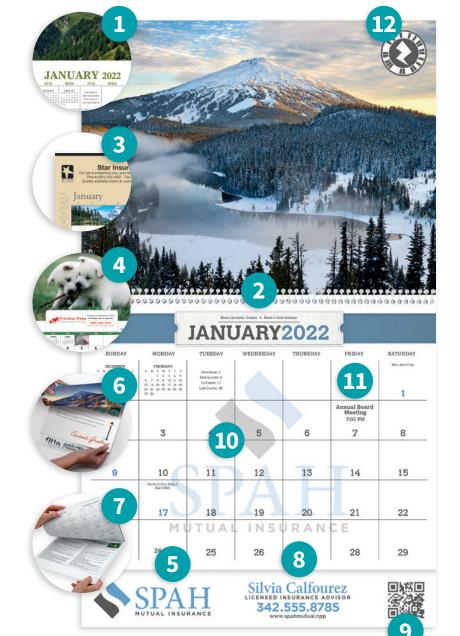

# calendarSdefined

#### Discover ALL the options a calendar has to offer.

1 Stapled Binding

Choose stapled binding, also called saddle stitching, for an economical version of a calendar that is also perfect for direct mail.

2 Spiral & Twin Loop Binding

These types of binding provide a polished look and are great when you want your calendar to lie flat.

3 Tinning

Large commercial calendars can take a beating. Tinning, a process of crimping pages of a calendar with a metal strip, adds durability and keeps your calendar hanging neatly.

4 Window Ad

A window ad prints in the middle of the calendar, putting your message at the center of attention.

5 Drop Ad

A drop ad spans the bottom of a calendar, providing a large area for your brand's message.

6 Insert Pages

Want to add coupons or a message to your customers? Use insert pages to make your calendar more than a tool for keeping track of appointments.

**7** Backmount

The last page of the calendar—or the backmount—is another place to include information valuable to your customers. Choose from over 15 different stock themes or create your own.

8 Personalization

Go the extra mile and make your customers feel special. You can print individual names on each calendar.

9 OR Code

QR codes are a kind of barcode that can be read by many mobile devices. Use them to put instant information, like special offers or company information, in the palm of your customer's hand.

10 Phantom Overprint

A screened-back version of your logo or other special design can add interest to your calendar's date grid.

11 Date Block Overprint

Go beyond the typical holidays. You can note company closures, special deadlines, or corporate facts on your calendar.

**12** Augmented Reality

Bring your calendar to life with Pixaction 2.0. Using a free app, you can launch videos and other media right from the calendar's image.