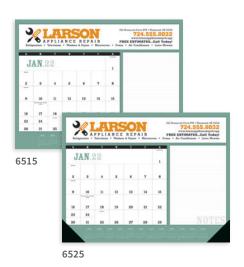

# desk pads

#### **Desk Pads**

6500,6503,6505: Includes Julian dates 6514,6515: Grid colors change each month

Product Size: 22"w x 17"h

Price Includes: FREE set-up. Black imprint; ad size 20"w x 2.75"h

Standard Production Time: 8 business days

Packaging: Bulk

#### 6500, 6503, 6505, 6514, 6515

| QTY          | 50      | 100   | 250  | 500  | 750  | 1000 | 2500 |
|--------------|---------|-------|------|------|------|------|------|
| Thru 7.1.21  | \$11.72 | 9.17  | 8.01 | 6.95 | 6.30 | 5.77 | 5.19 |
| After 7.1.21 | \$12.97 | 10.15 | 8.90 | 7.76 | 6.99 | 6.39 | 5.74 |